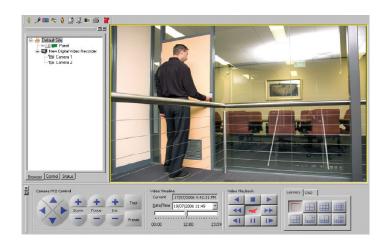

#### Staff Duress Alarm Applications

- Display real-time location of person who has activated a mobile duress alarm
- Schematics can display the location of the staff member who is in trouble
- Can work in conjunction with Tag Board to dynamically show the location of the staff as they move around the site
- Live streaming of CCTV footage automatically downloads to designated P.C.'s