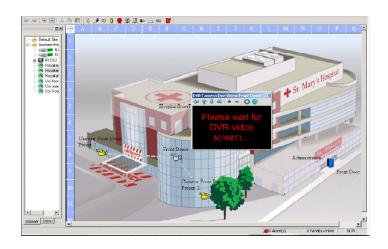

#### Additional Security Applications

- Photo Identification & Card Creation
- Card Pool Management
- Digital Video Recorder (DVR) Interface.
- Advanced Reporting
- Passenger Lift Control
- Communicator Module for Paging, Email, SMS and Text Communication.
- Mobile & Fixed Staff Duress

#### Staff Duress Alarm Applications

- Display real-time location of person who has activated a mobile duress alarm
- Schematics can display the location of the staff member who is in trouble
- Can work in conjunction with Tag Board to dynamically show the location of the staff as they move around the site
- Live streaming of CCTV footage automatically downloads to designated P.C.'s