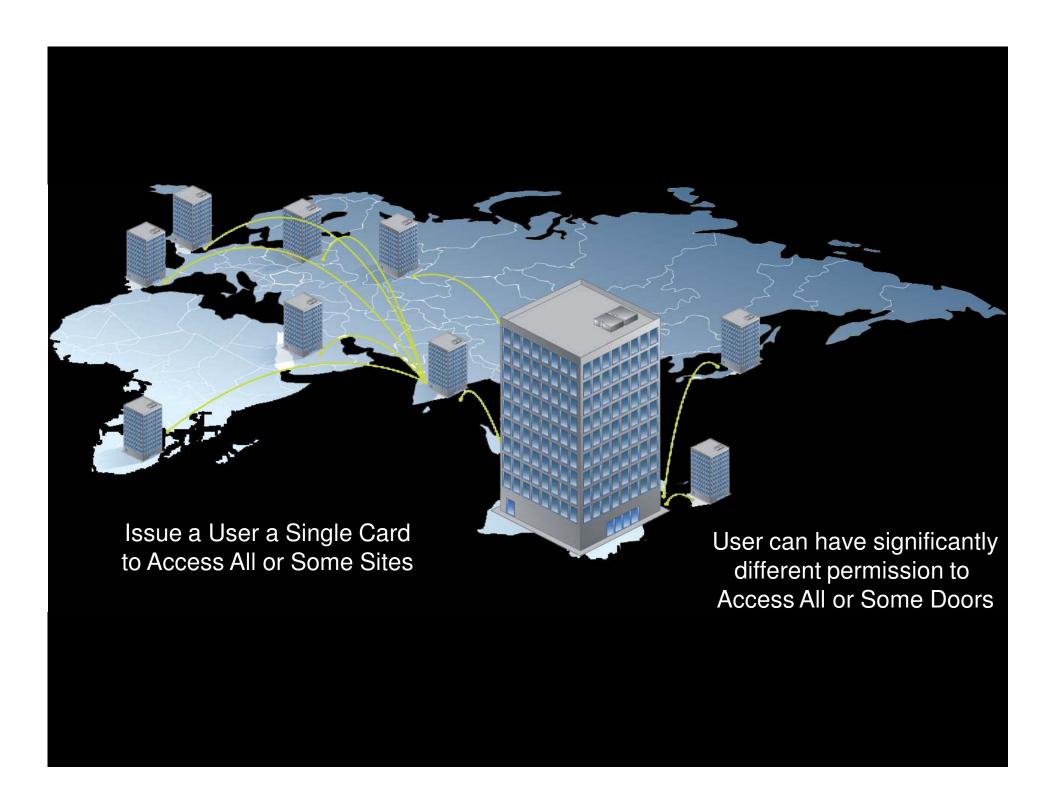

#### Centrally Managed Solutions Menu

**Start** -SECURITY SYSTEM

Add -ENTERPRISE RESOURCE SYSTEM

Plus - BUILDING MANAGEMENT SYSTEM

**Equals** = SINGLE DATABASE SOLUTION

#### **Total Security Management Solutions**

- Single Operating Platform with Individual System Control
- Wide Area Network or Independent Security Network Connectivity
- Individual System Intelligence in the Event of Network Failure
- High Level Interface to Alarm, Access Control, CCTV & BMS
- △ Control of Third Party Devices Pedestrian Gates & Turnstyles.
- A Remote Connectivity Where's My iPhone