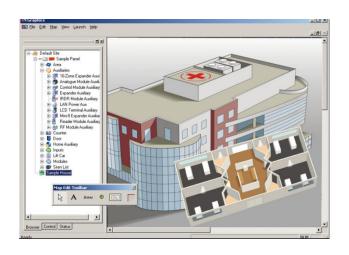

#### **Total Security Management Solutions**

- Single Operating Platform with Individual System Control
- Wide Area Network or Independent Security Network Connectivity
- Individual System Intelligence in the Event of Network Failure
- High Level Interface to Alarm, Access Control, CCTV & BMS
- △ Control of Third Party Devices Pedestrian Gates & Turnstyles.
- A Remote Connectivity Where's My iPhone

#### Additional Security Applications

- Photo Identification & Card Creation
- Card Pool Management
- Digital Video Recorder (DVR) Interface.
- Advanced Reporting
- Passenger Lift Control
- Communicator Module for Paging, Email, SMS and Text Communication.
- Mobile & Fixed Staff Duress