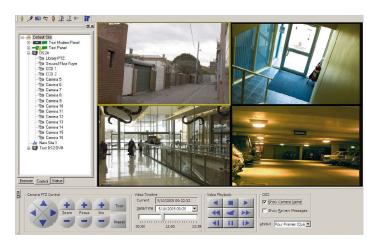

#### Additional Security Applications

- Photo Identification & Card Creation
- Card Pool Management
- Digital Video Recorder (DVR) Interface.
- Advanced Reporting
- Passenger Lift Control
- Communicator Module for Paging, Email, SMS and Text Communication.
- Mobile & Fixed Staff Duress